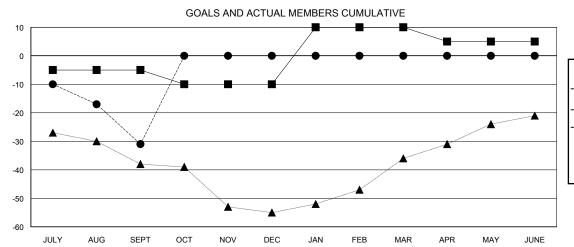

## GOALS AND ACTUAL NEW CLUBS CUMULATIVE

| ■ ■ MEMBER GROWTH NET GOAL        |  |
|-----------------------------------|--|
| - O - MEMBER GROWTH ACTUAL        |  |
| - A - LAST YEAR MEMBERSHIP ACTUAL |  |
|                                   |  |